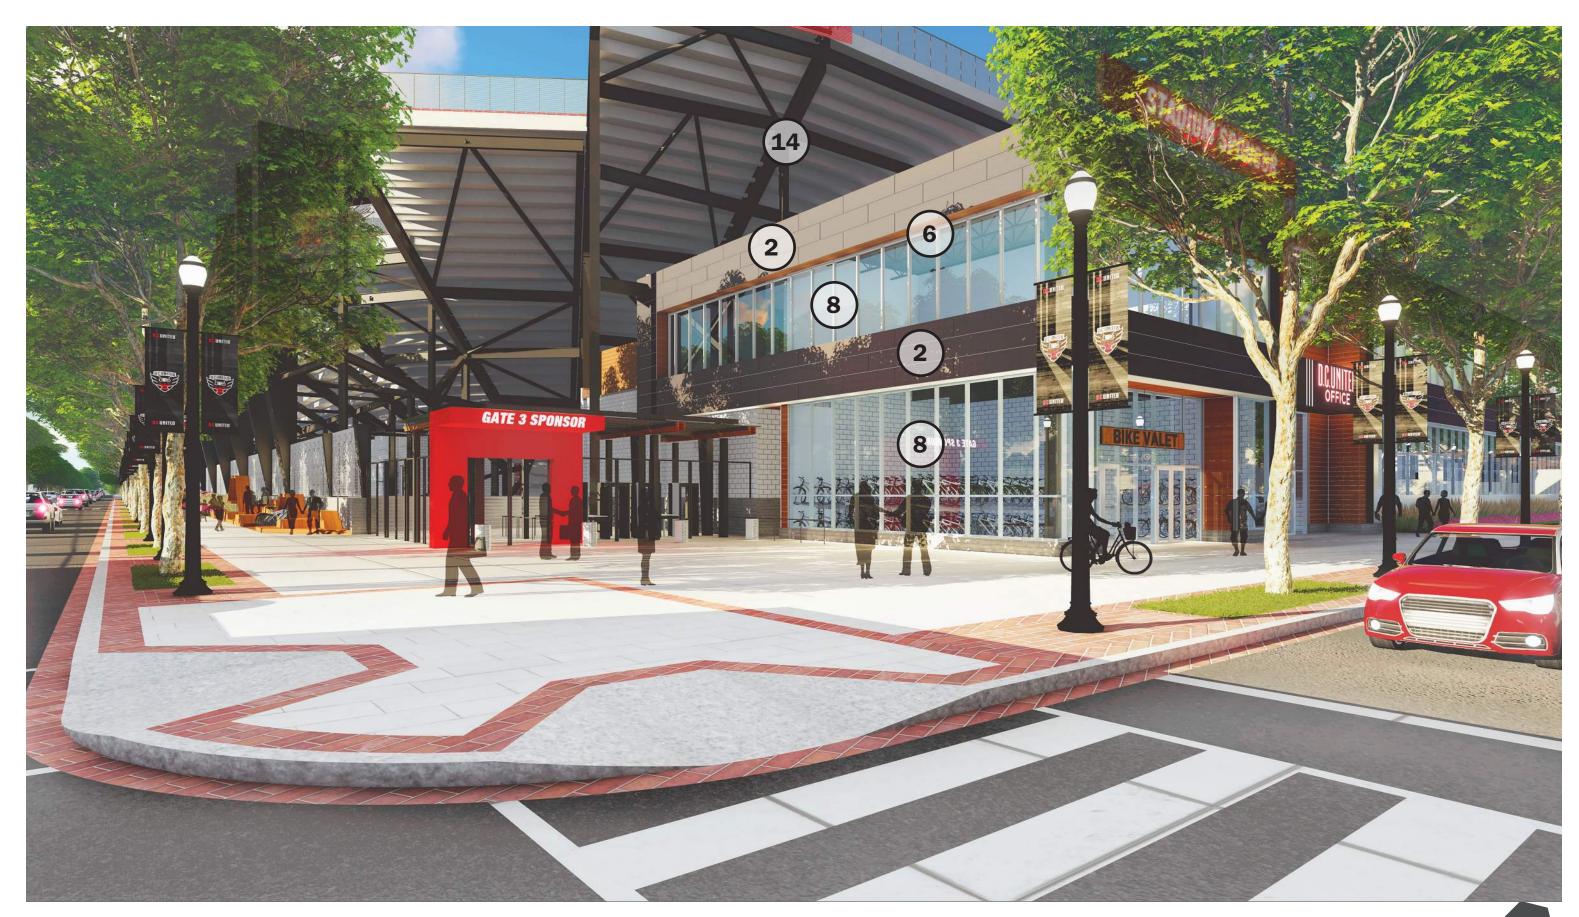

| 1. CAST-IN-PLACE CONCRETE - RANDOM WOOD PLANK FORM-LINE | R - |
|---------------------------------------------------------|-----|
| COLOR GRAY                                              |     |

- 2. EQUITONE\* [tective] FIBRE CEMENT FACADE PANEL COLOR TE80
- 3. EQUITONE\* [tective] FIBRE CEMENT FACADE PANEL COLOR TEOO
- 4. EQUITONE\* [tective] FIBRE CEMENT FACADE PANEL COLOR TE10
- 5. EQUITONE [tective] FIBRE CEMENT FACADE PANEL COLOR TE60
- 6. PRODEMA\* NATURAL WOOD FINISHED PANEL COLOR RUSTIK
- 7. VMZ\* ZINC METAL PANEL INTERLOCKING PATTERN COLOR QUARTZ
- 8. ANODIZED ALUMINUM CURTAIN WALL MULLIONS
- 9. SUNGUARD\* INSULATED GLASS UNIT SUPERNEUTRAL 54
- 10. INSULATED GLASS UNIT SPANDREL COLOR WHITE

- 11. ANODIZED ALUMINUM METAL PANEL CUSTOM PERFORATION PATTERN
- 12. ANODIZED ALUMINUM METAL PANEL 1" DIAMETER PERFORATION PATTERN
- 13. MILL FINISHED ALUMINUM METAL PANEL NO PERFORATION PATTERN
- 14. BENJAMIN MOORE\* PAINT COLOR RACCOON FUR DARK GRAY
- 15. RED METAL PANEL @ ESCALATOR ENCLOSURE
- 16. RED FABRIC SCRIM @ LIGHT BANNERS
- 17. GLASS PV PANELS
- 18. DEEP TRAY GREEN ROOF SYSTEM