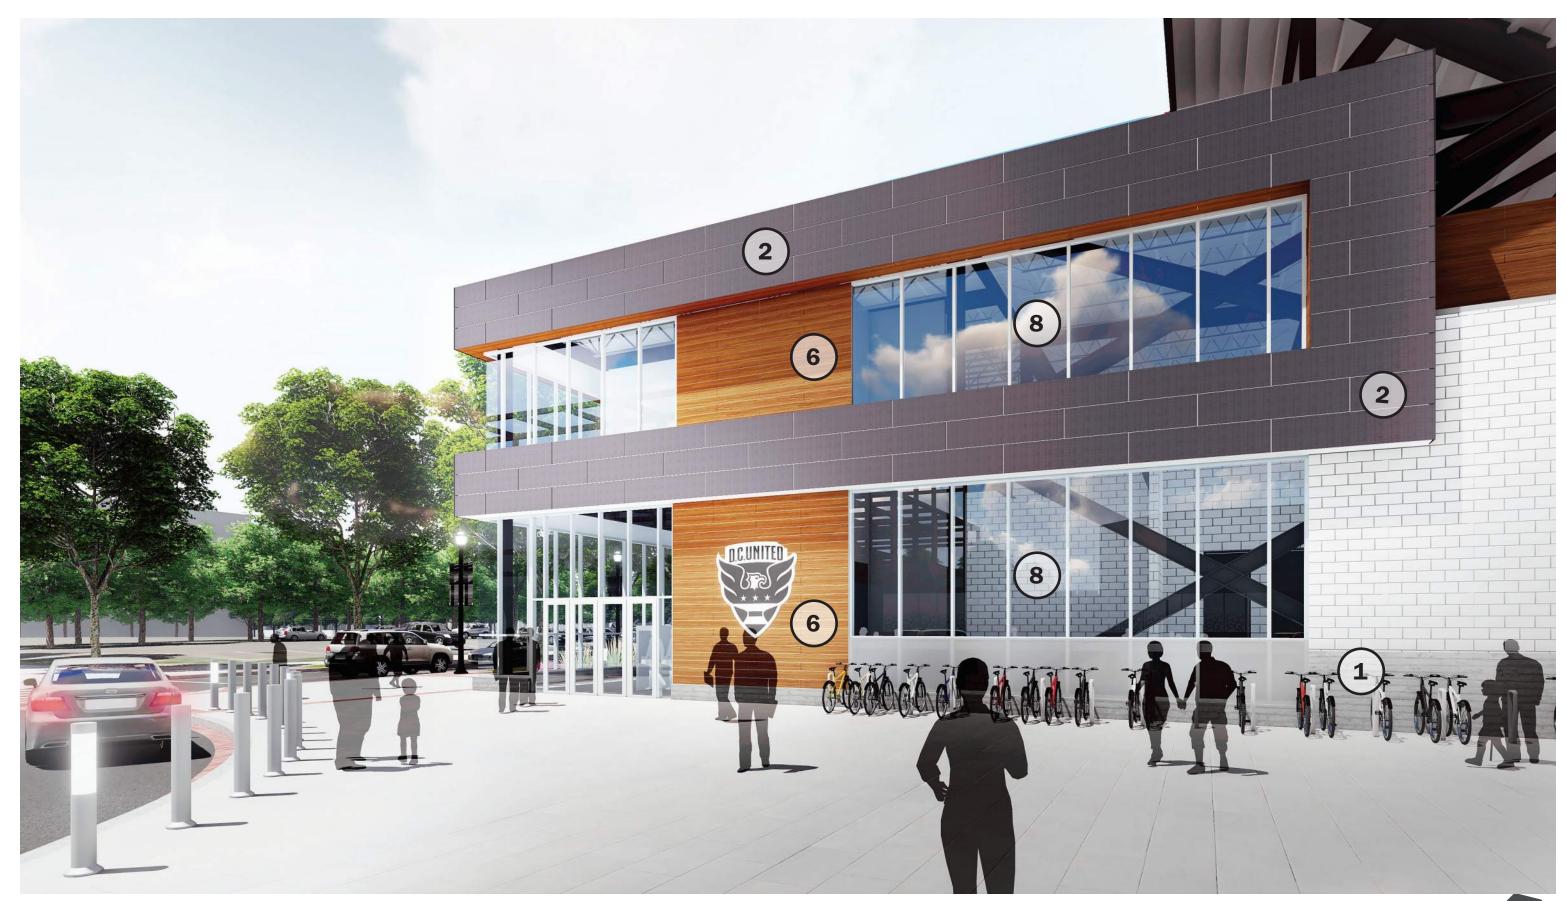

- 2. EQUITONE\* [tective] FIBRE CEMENT FACADE PANEL COLOR TE80
- 3. EQUITONE\* [tective] FIBRE CEMENT FACADE PANEL COLOR TEOO
- 4. EQUITONE\* [tective] FIBRE CEMENT FACADE PANEL COLOR TE10
- 5. EQUITONE [tective] FIBRE CEMENT FACADE PANEL COLOR TE60
- 6. PRODEMA\* NATURAL WOOD FINISHED PANEL COLOR RUSTIK
- 7. VMZ\* ZINC METAL PANEL INTERLOCKING PATTERN COLOR QUARTZ
- 8. ANODIZED ALUMINUM CURTAIN WALL MULLIONS
- 9. SUNGUARD\* INSULATED GLASS UNIT SUPERNEUTRAL 54
- 10. INSULATED GLASS UNIT SPANDREL COLOR WHITE

- 11. ANODIZED ALUMINUM METAL PANEL CUSTOM PERFORATION PATTERN
- 12. ANODIZED ALUMINUM METAL PANEL 1" DIAMETER PERFORATION PATTERN
- 13. MILL FINISHED ALUMINUM METAL PANEL NO PERFORATION PATTERN
- 14. BENJAMIN MOORE\* PAINT COLOR RACCOON FUR DARK GRAY
- 15. RED METAL PANEL @ ESCALATOR ENCLOSURE
- 16. RED FABRIC SCRIM @ LIGHT BANNERS
- 17. GLASS PV PANELS
- 18. DEEP TRAY GREEN ROOF SYSTEM

## SAMPLE BOARDS WILL BE PROVIDED AT HEARING

| 1. CAST-IN-PLACE CONCRETE - RANDOM WOOD PLANK FORM-LIN | ER - |
|--------------------------------------------------------|------|
| COLOR GRAY                                             |      |