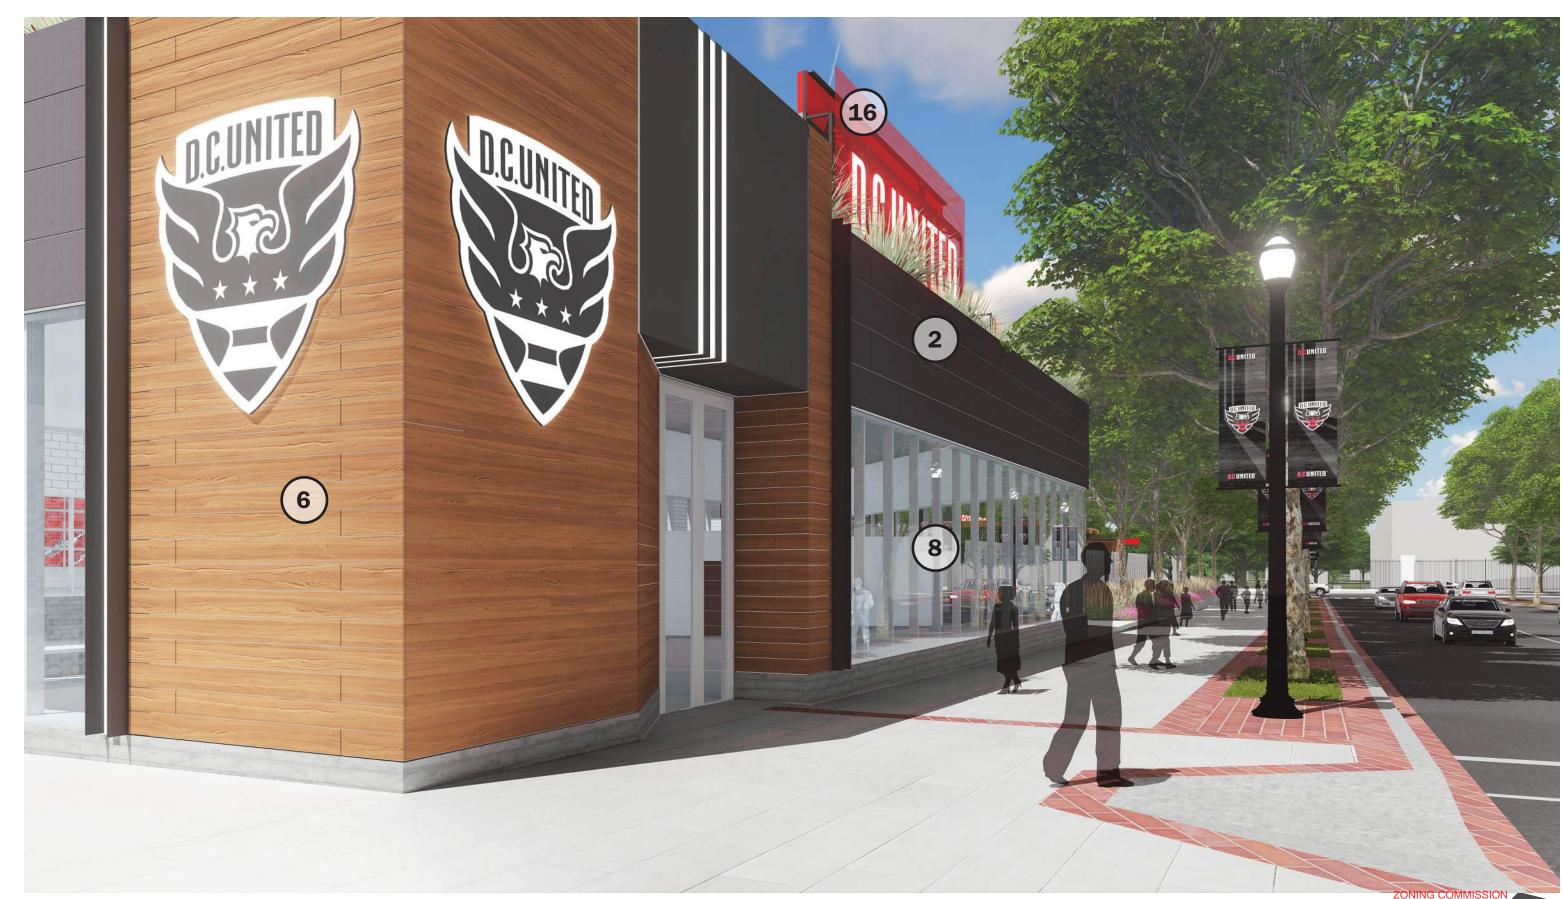

| 1. CAST-IN-PLACE CONCRETE - RANDOM WOOD PLANK FORM-LINE | R - |
|---------------------------------------------------------|-----|
| COLOR GRAY                                              |     |

- 2. EQUITONE\* [tective] FIBRE CEMENT FACADE PANEL COLOR TE80
- 3. EQUITONE\* [tective] FIBRE CEMENT FACADE PANEL COLOR TEOO
- 4. EQUITONE\* [tective] FIBRE CEMENT FACADE PANEL COLOR TE10
- 5. EQUITONE [tective] FIBRE CEMENT FACADE PANEL COLOR TE60
- 6. PRODEMA\* NATURAL WOOD FINISHED PANEL COLOR RUSTIK
- 7. VMZ\* ZINC METAL PANEL INTERLOCKING PATTERN COLOR QUARTZ
- 8. ANODIZED ALUMINUM CURTAIN WALL MULLIONS
- 9. SUNGUARD\* INSULATED GLASS UNIT SUPERNEUTRAL 54
- 10. INSULATED GLASS UNIT SPANDREL COLOR WHITE

- 11. ANODIZED ALUMINUM METAL PANEL CUSTOM PERFORATION PATTERN
- 12. ANODIZED ALUMINUM METAL PANEL 1" DIAMETER PERFORATION PATTERN
- 13. MILL FINISHED ALUMINUM METAL PANEL NO PERFORATION PATTERN
- 14. BENJAMIN MOORE\* PAINT COLOR RACCOON FUR DARK GRAY
- 15. RED METAL PANEL @ ESCALATOR ENCLOSURE
- 16. RED FABRIC SCRIM @ LIGHT BANNERS
- 17. GLASS PV PANELS
- 18. DEEP TRAY GREEN ROOF SYSTEM

# SAMPLE BOARDS WILL BE PROVIDED AT HEARING

| 1. CAST-IN-PLACE CONCRETE - RANDOM WOOD PLANK FORM-LINER - |
|------------------------------------------------------------|
| COLOR GRAY                                                 |