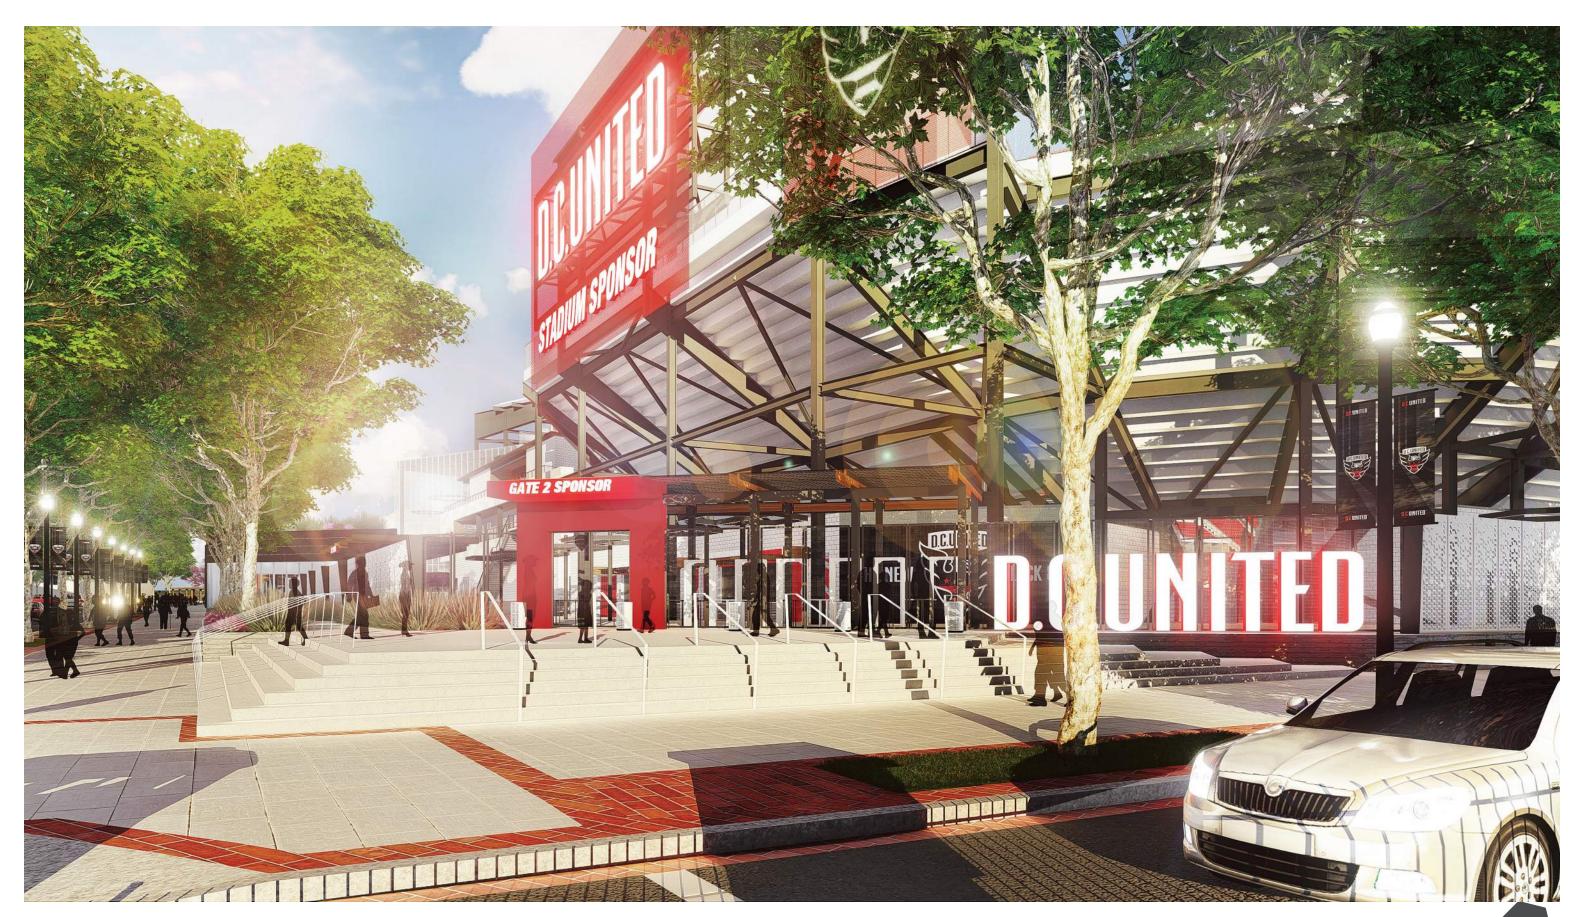

- 2. EQUITONE\* [tective] FIBRE CEMENT FACADE PANEL COLOR TE80
- 3. EQUITONE\* [tective] FIBRE CEMENT FACADE PANEL COLOR TEOO
- 4. EQUITONE\* [tective] FIBRE CEMENT FACADE PANEL COLOR TE10
- 5. EQUITONE [tective] FIBRE CEMENT FACADE PANEL COLOR TE60
- 6. PRODEMA\* NATURAL WOOD FINISHED PANEL COLOR RUSTIK
- 7. VMZ\* ZINC METAL PANEL INTERLOCKING PATTERN COLOR QUARTZ
- 8. ANODIZED ALUMINUM CURTAIN WALL MULLIONS
- 9. SUNGUARD\* INSULATED GLASS UNIT SUPERNEUTRAL 54
- 10. INSULATED GLASS UNIT SPANDREL COLOR WHITE

- 11. ANODIZED ALUMINUM METAL PANEL CUSTOM PERFORATION PATTERN
- 12. ANODIZED ALUMINUM METAL PANEL 1" DIAMETER PERFORATION PATTERN
- 13. MILL FINISHED ALUMINUM METAL PANEL NO PERFORATION PATTERN
- 14. BENJAMIN MOORE\* PAINT COLOR RACCOON FUR DARK GRAY
- 15. RED METAL PANEL @ ESCALATOR ENCLOSURE
- 16. RED FABRIC SCRIM @ LIGHT BANNERS
- 17. GLASS PV PANELS
- 18. DEEP TRAY GREEN ROOF SYSTEM

# SAMPLE BOARDS WILL BE PROVIDED AT HEARING

| 1. CAST-IN-PLACE CONCRETE - RANDOM WOOD PLANK FORM-LIN | ER - |
|--------------------------------------------------------|------|
| COLOR GRAY                                             |      |