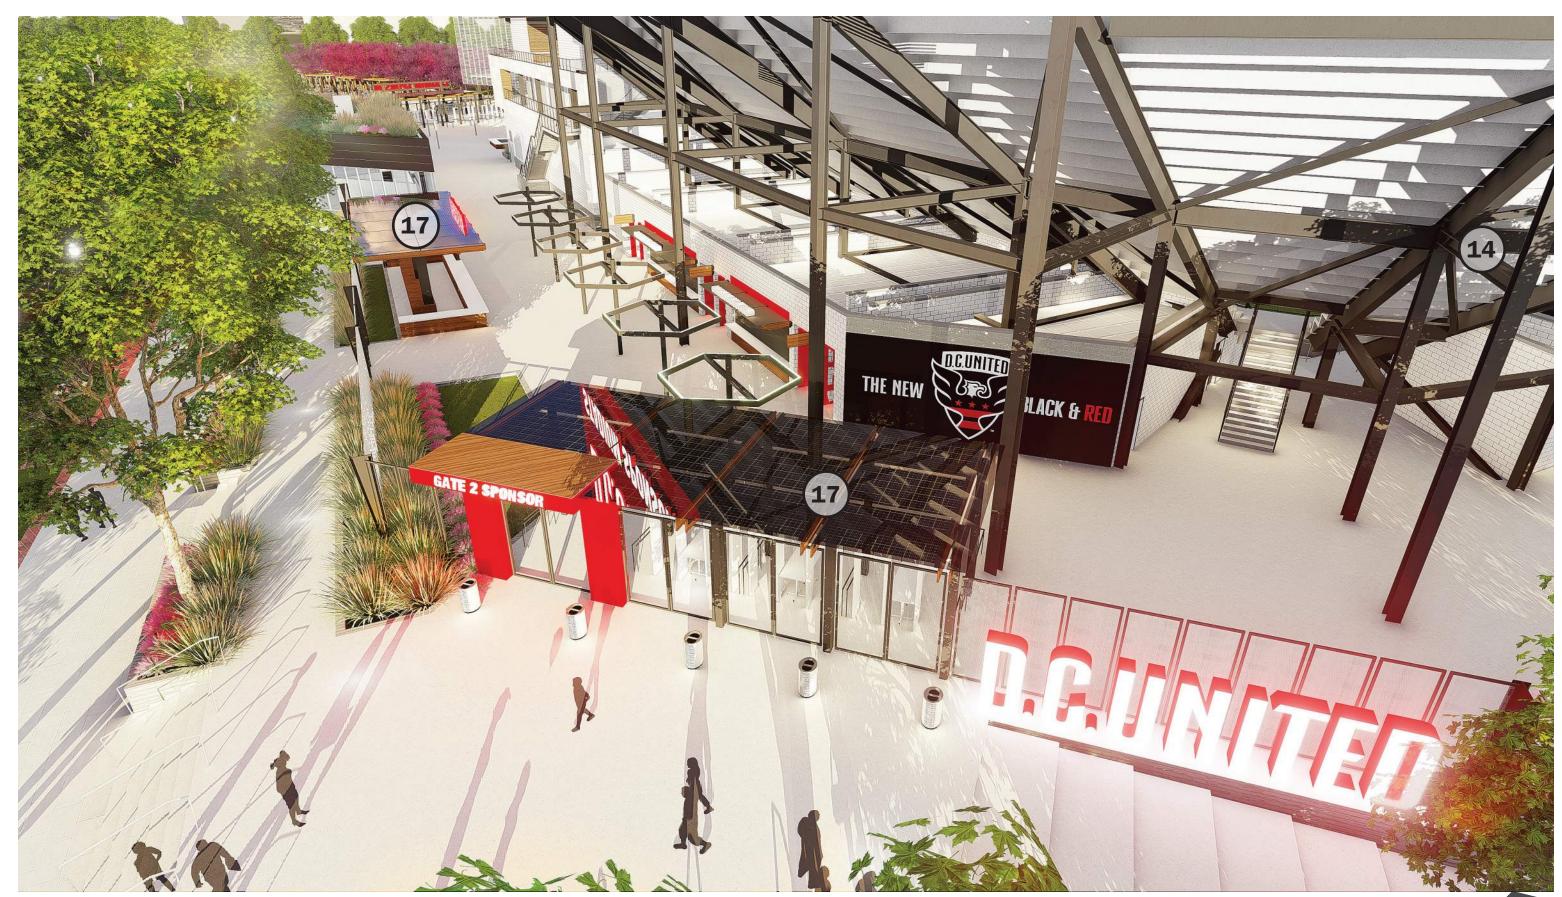

- 2. EQUITONE\* [tective] FIBRE CEMENT FACADE PANEL COLOR TE80
- 3. EQUITONE\* [tective] FIBRE CEMENT FACADE PANEL COLOR TEOO
- 4. EQUITONE\* [tective] FIBRE CEMENT FACADE PANEL COLOR TE10
- 5. EQUITONE [tective] FIBRE CEMENT FACADE PANEL COLOR TE60
- 6. PRODEMA\* NATURAL WOOD FINISHED PANEL COLOR RUSTIK
- 7. VMZ\* ZINC METAL PANEL INTERLOCKING PATTERN COLOR QUARTZ
- 8. ANODIZED ALUMINUM CURTAIN WALL MULLIONS
- 9. SUNGUARD\* INSULATED GLASS UNIT SUPERNEUTRAL 54
- 10. INSULATED GLASS UNIT SPANDREL COLOR WHITE

- 11. ANODIZED ALUMINUM METAL PANEL CUSTOM PERFORATION PATTERN
- 12. ANODIZED ALUMINUM METAL PANEL 1" DIAMETER PERFORATION PATTERN
- 13. MILL FINISHED ALUMINUM METAL PANEL NO PERFORATION PATTERN
- 14. BENJAMIN MOORE\* PAINT COLOR RACCOON FUR DARK GRAY
- 15. RED METAL PANEL @ ESCALATOR ENCLOSURE
- 16. RED FABRIC SCRIM @ LIGHT BANNERS
- 17. GLASS PV PANELS
- 18. DEEP TRAY GREEN ROOF SYSTEM

## SAMPLE BOARDS WILL BE PROVIDED AT HEARING