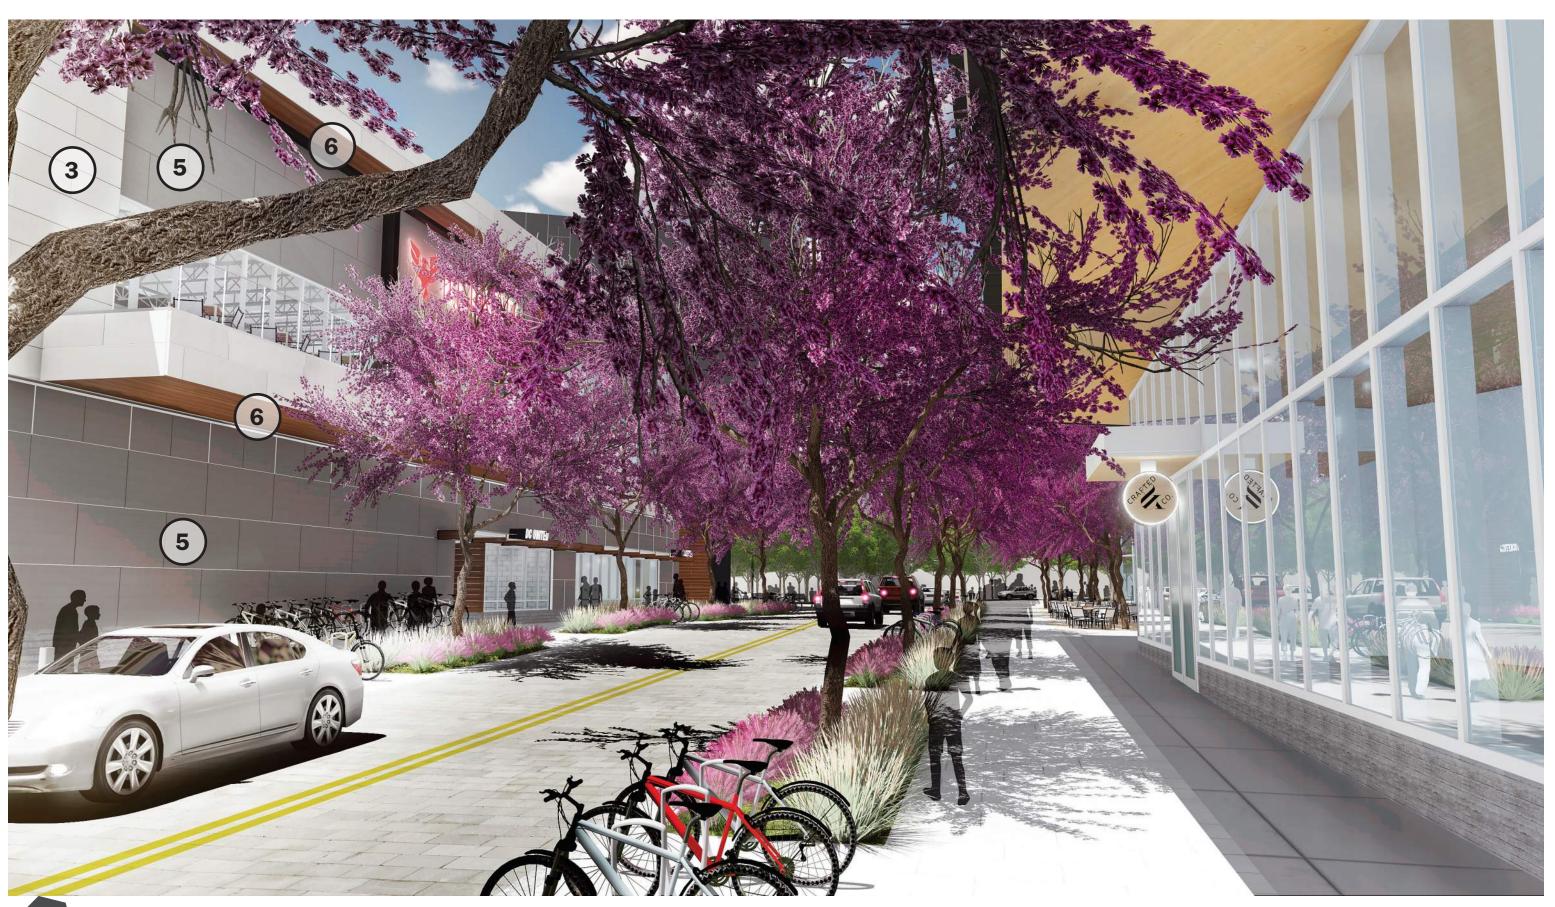

- 2. EQUITONE\* [tective] FIBRE CEMENT FACADE PANEL COLOR TE80
- 3. EQUITONE\* [tective] FIBRE CEMENT FACADE PANEL COLOR TEOO
- 4. EQUITONE\* [tective] FIBRE CEMENT FACADE PANEL COLOR TE10
- 5. EQUITONE [tective] FIBRE CEMENT FACADE PANEL COLOR TE60
- 6. PRODEMA\* NATURAL WOOD FINISHED PANEL COLOR RUSTIK
- 7. VMZ\* ZINC METAL PANEL INTERLOCKING PATTERN COLOR QUARTZ
- 8. ANODIZED ALUMINUM CURTAIN WALL MULLIONS
- 9. SUNGUARD\* INSULATED GLASS UNIT SUPERNEUTRAL 54
- 10. INSULATED GLASS UNIT SPANDREL COLOR WHITE

- 11. ANODIZED ALUMINUM METAL PANEL CUSTOM PERFORATION PATTERN
- 12. ANODIZED ALUMINUM METAL PANEL 1" DIAMETER PERFORATION PATTERN
- 13. MILL FINISHED ALUMINUM METAL PANEL NO PERFORATION PATTERN
- 14. BENJAMIN MOORE\* PAINT COLOR RACCOON FUR DARK GRAY
- 15. RED METAL PANEL @ ESCALATOR ENCLOSURE
- 16. RED FABRIC SCRIM @ LIGHT BANNERS
- 17. GLASS PV PANELS
- 18. DEEP TRAY GREEN ROOF SYSTEM

# SAMPLE BOARDS WILL BE PROVIDED AT HEARING

| 1. CAST-IN-PLACE CONCRETE - RANDOM WOOD PLANK FORM-LIN | ER - |
|--------------------------------------------------------|------|
| COLOR GRAY                                             |      |