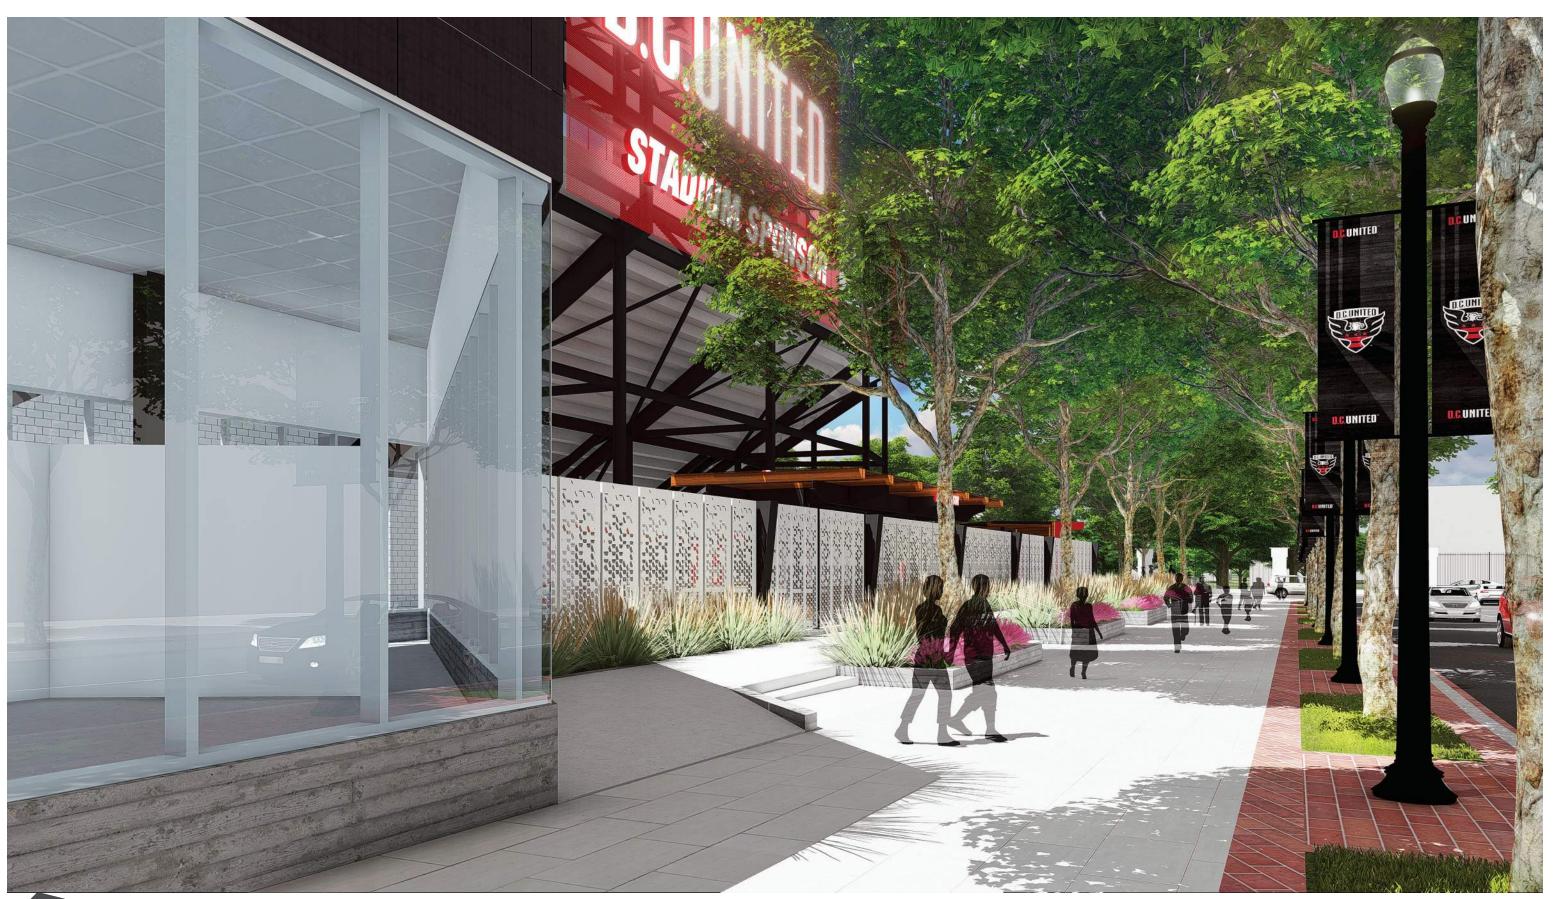

- 2. EQUITONE\* [tective] FIBRE CEMENT FACADE PANEL COLOR TE80
- 3. EQUITONE\* [tective] FIBRE CEMENT FACADE PANEL COLOR TEOO
- 4. EQUITONE\* [tective] FIBRE CEMENT FACADE PANEL COLOR TE10
- 5. EQUITONE [tective] FIBRE CEMENT FACADE PANEL COLOR TE60
- 6. PRODEMA\* NATURAL WOOD FINISHED PANEL COLOR RUSTIK
- 7. VMZ\* ZINC METAL PANEL INTERLOCKING PATTERN COLOR QUARTZ
- 8. ANODIZED ALUMINUM CURTAIN WALL MULLIONS
- 9. SUNGUARD\* INSULATED GLASS UNIT SUPERNEUTRAL 54
- 10. INSULATED GLASS UNIT SPANDREL COLOR WHITE

- 11. ANODIZED ALUMINUM METAL PANEL CUSTOM PERFORATION PATTERN
- 12. ANODIZED ALUMINUM METAL PANEL 1" DIAMETER PERFORATION PATTERN
- 13. MILL FINISHED ALUMINUM METAL PANEL NO PERFORATION PATTERN
- 14. BENJAMIN MOORE\* PAINT COLOR RACCOON FUR DARK GRAY
- 15. RED METAL PANEL @ ESCALATOR ENCLOSURE
- 16. RED FABRIC SCRIM @ LIGHT BANNERS
- 17. GLASS PV PANELS
- 18. DEEP TRAY GREEN ROOF SYSTEM

## SAMPLE BOARDS WILL BE PROVIDED AT HEARING

| 1. CAST-IN-PLACE CONCRETE - RANDOM WOOD PLANK FORM-LIN | ER - |
|--------------------------------------------------------|------|
| COLOR GRAY                                             |      |