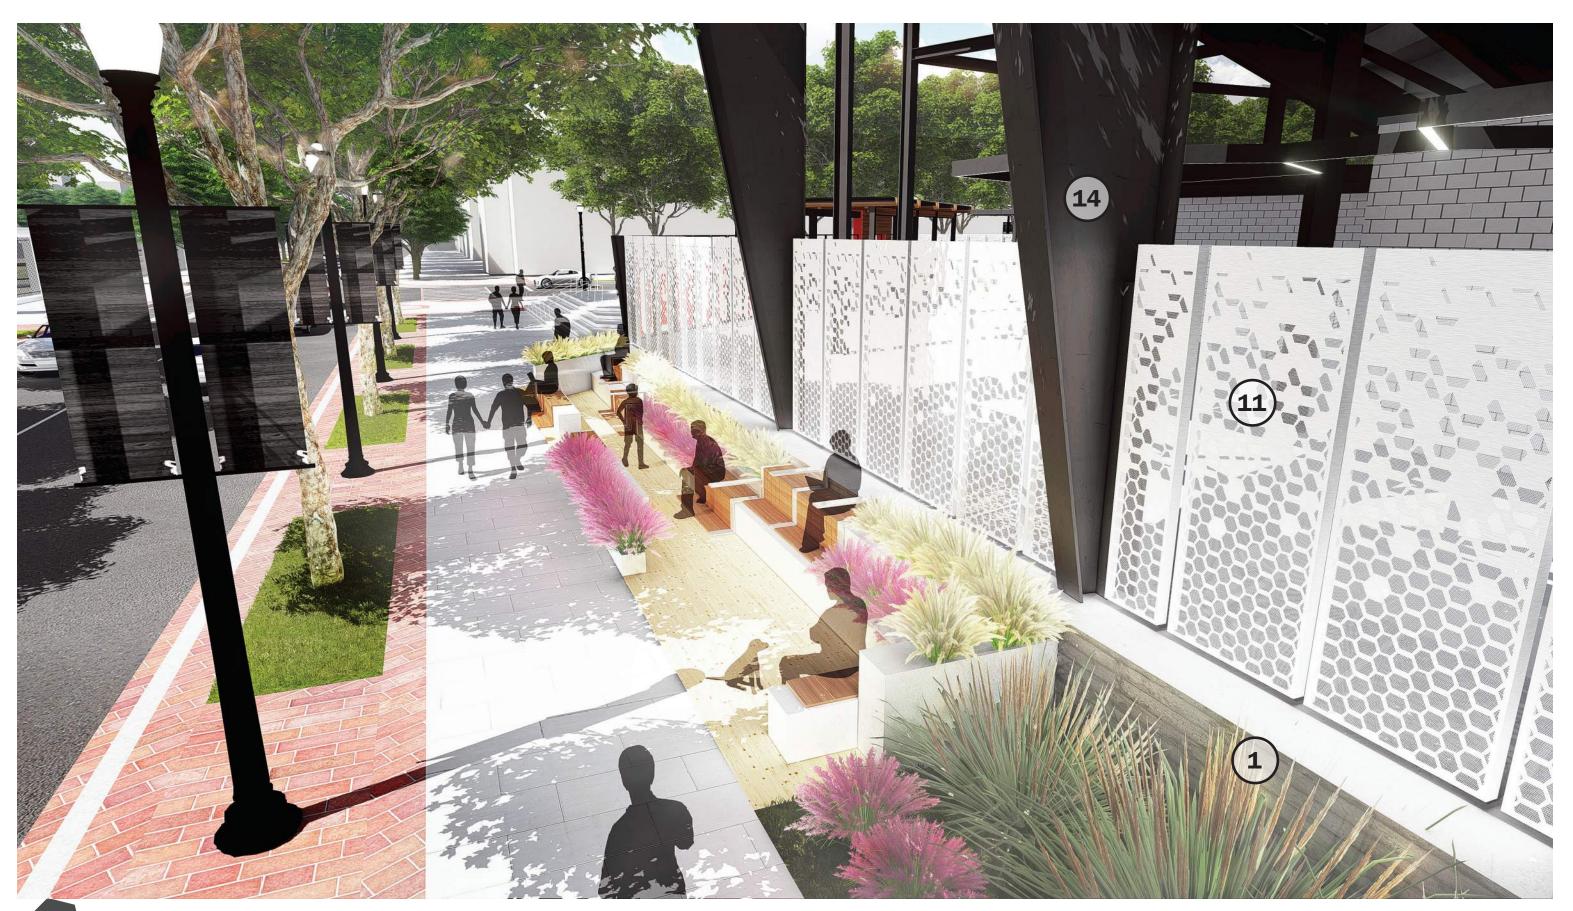

| 1. CAST-IN-PLACE CONCRETE - RANDOM WOOD PLANK FORM-LINE | R - |
|---------------------------------------------------------|-----|
| COLOR GRAY                                              |     |

- 2. EQUITONE\* [tective] FIBRE CEMENT FACADE PANEL COLOR TE80
- 3. EQUITONE\* [tective] FIBRE CEMENT FACADE PANEL COLOR TEOO
- 4. EQUITONE\* [tective] FIBRE CEMENT FACADE PANEL COLOR TE10
- 5. EQUITONE [tective] FIBRE CEMENT FACADE PANEL COLOR TE60
- 6. PRODEMA\* NATURAL WOOD FINISHED PANEL COLOR RUSTIK
- 7. VMZ\* ZINC METAL PANEL INTERLOCKING PATTERN COLOR QUARTZ
- 8. ANODIZED ALUMINUM CURTAIN WALL MULLIONS
- 9. SUNGUARD\* INSULATED GLASS UNIT SUPERNEUTRAL 54
- 10. INSULATED GLASS UNIT SPANDREL COLOR WHITE

- 11. ANODIZED ALUMINUM METAL PANEL CUSTOM PERFORATION PATTERN
- 12. ANODIZED ALUMINUM METAL PANEL 1" DIAMETER PERFORATION PATTERN
- 13. MILL FINISHED ALUMINUM METAL PANEL NO PERFORATION PATTERN
- 14. BENJAMIN MOORE\* PAINT COLOR RACCOON FUR DARK GRAY
- 15. RED METAL PANEL @ ESCALATOR ENCLOSURE
- 16. RED FABRIC SCRIM @ LIGHT BANNERS
- 17. GLASS PV PANELS
- 18. DEEP TRAY GREEN ROOF SYSTEM