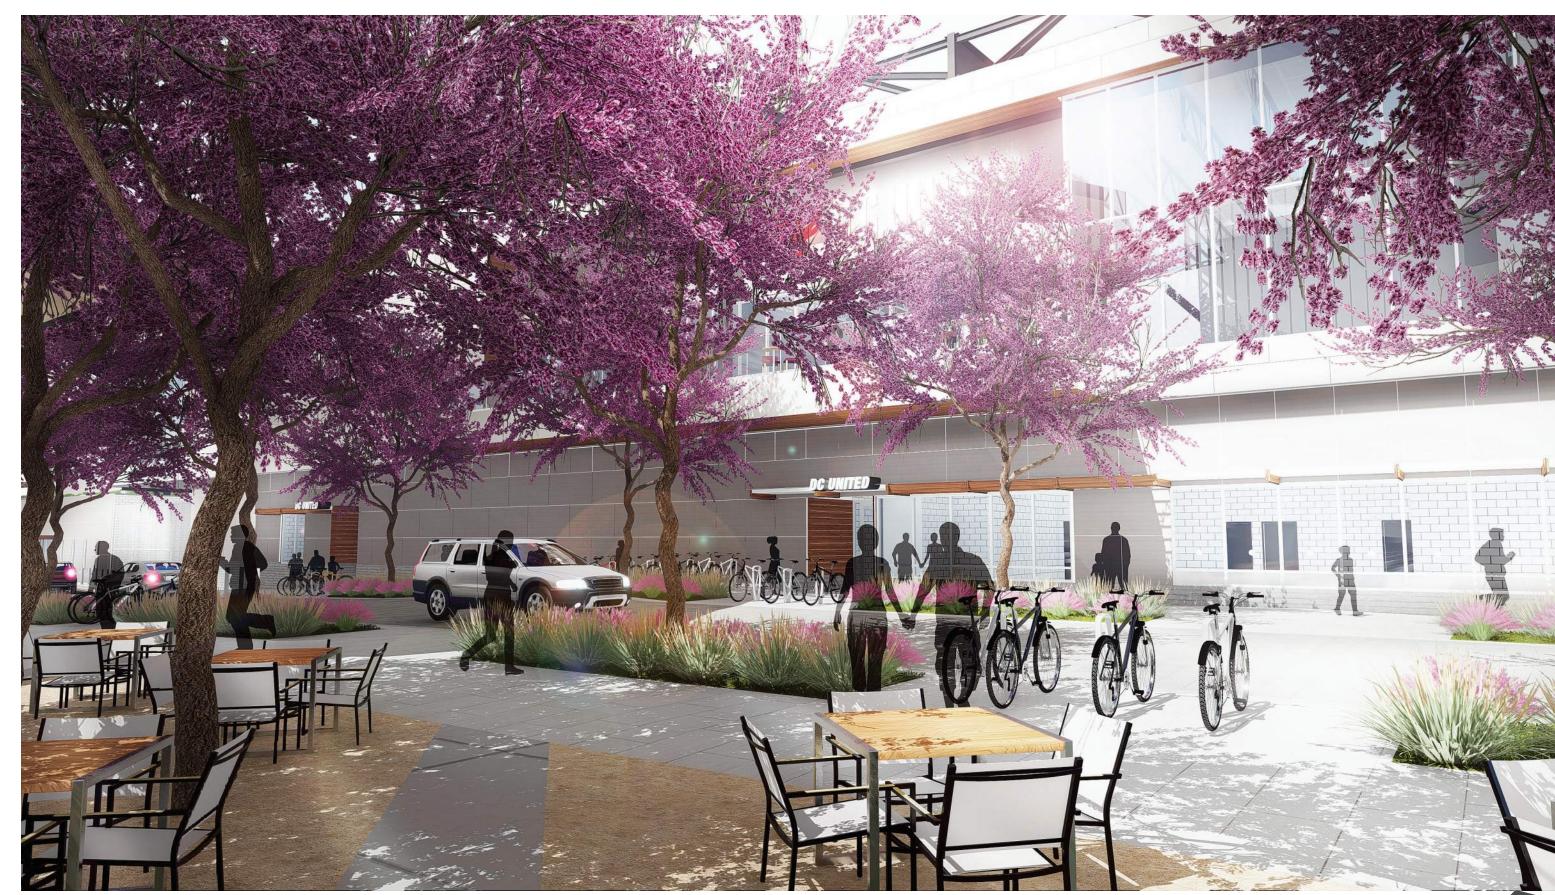

- 2. EQUITONE\* [tective] FIBRE CEMENT FACADE PANEL COLOR TE80
- 3. EQUITONE\* [tective] FIBRE CEMENT FACADE PANEL COLOR TEOO
- 4. EQUITONE\* [tective] FIBRE CEMENT FACADE PANEL COLOR TE10
- 5. EQUITONE [tective] FIBRE CEMENT FACADE PANEL COLOR TE60
- 6. PRODEMA\* NATURAL WOOD FINISHED PANEL COLOR RUSTIK
- 7. VMZ\* ZINC METAL PANEL INTERLOCKING PATTERN COLOR QUARTZ
- 8. ANODIZED ALUMINUM CURTAIN WALL MULLIONS
- 9. SUNGUARD\* INSULATED GLASS UNIT SUPERNEUTRAL 54
- 10. INSULATED GLASS UNIT SPANDREL COLOR WHITE

- 11. ANODIZED ALUMINUM METAL PANEL CUSTOM PERFORATION PATTERN
- 12. ANODIZED ALUMINUM METAL PANEL 1" DIAMETER PERFORATION PATTERN
- 13. MILL FINISHED ALUMINUM METAL PANEL NO PERFORATION PATTERN
- 14. BENJAMIN MOORE\* PAINT COLOR RACCOON FUR DARK GRAY
- 15. RED METAL PANEL @ ESCALATOR ENCLOSURE
- 16. RED FABRIC SCRIM @ LIGHT BANNERS
- 17. GLASS PV PANELS
- 18. DEEP TRAY GREEN ROOF SYSTEM

## SAMPLE BOARDS WILL BE PROVIDED AT HEARING