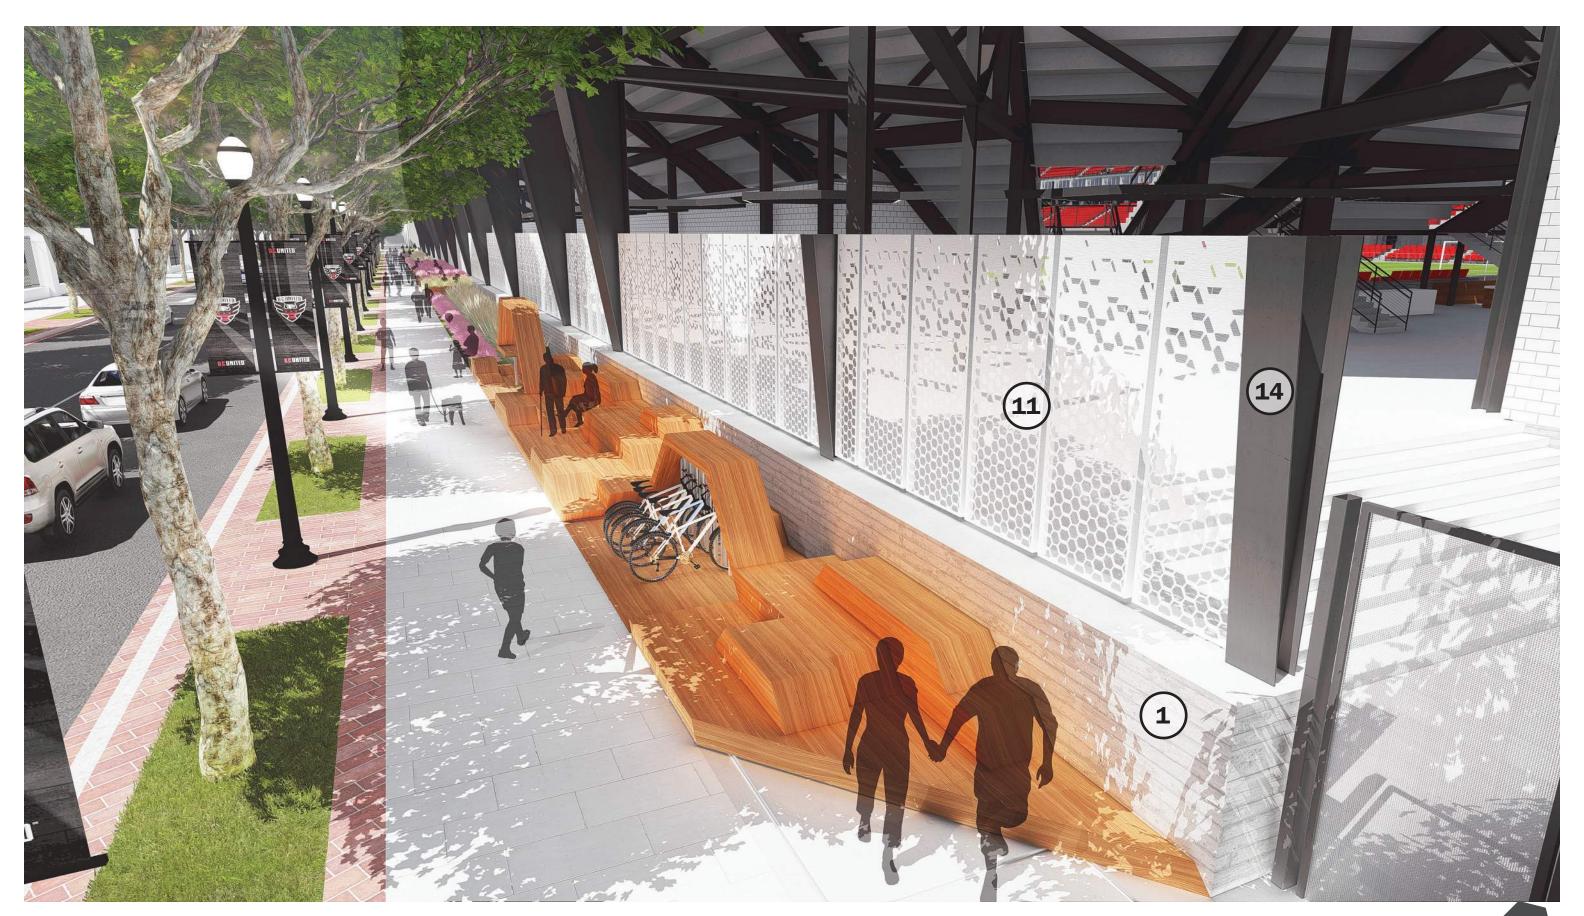

| 1. CAST-IN-PLACE CONCRETE - RANDOM WOOD PLANK FORM-LINE | R - |
|---------------------------------------------------------|-----|
| COLOR GRAY                                              |     |

- 2. EQUITONE\* [tective] FIBRE CEMENT FACADE PANEL COLOR TE80
- 3. EQUITONE\* [tective] FIBRE CEMENT FACADE PANEL COLOR TEOO
- 4. EQUITONE\* [tective] FIBRE CEMENT FACADE PANEL COLOR TE10
- 5. EQUITONE [tective] FIBRE CEMENT FACADE PANEL COLOR TE60
- 6. PRODEMA\* NATURAL WOOD FINISHED PANEL COLOR RUSTIK
- 7. VMZ\* ZINC METAL PANEL INTERLOCKING PATTERN COLOR QUARTZ
- 8. ANODIZED ALUMINUM CURTAIN WALL MULLIONS
- 9. SUNGUARD\* INSULATED GLASS UNIT SUPERNEUTRAL 54
- 10. INSULATED GLASS UNIT SPANDREL COLOR WHITE

- 11. ANODIZED ALUMINUM METAL PANEL CUSTOM PERFORATION PATTERN
- 12. ANODIZED ALUMINUM METAL PANEL 1" DIAMETER PERFORATION PATTERN
- 13. MILL FINISHED ALUMINUM METAL PANEL NO PERFORATION PATTERN
- 14. BENJAMIN MOORE\* PAINT COLOR RACCOON FUR DARK GRAY
- 15. RED METAL PANEL @ ESCALATOR ENCLOSURE
- 16. RED FABRIC SCRIM @ LIGHT BANNERS
- 17. GLASS PV PANELS
- 18. DEEP TRAY GREEN ROOF SYSTEM