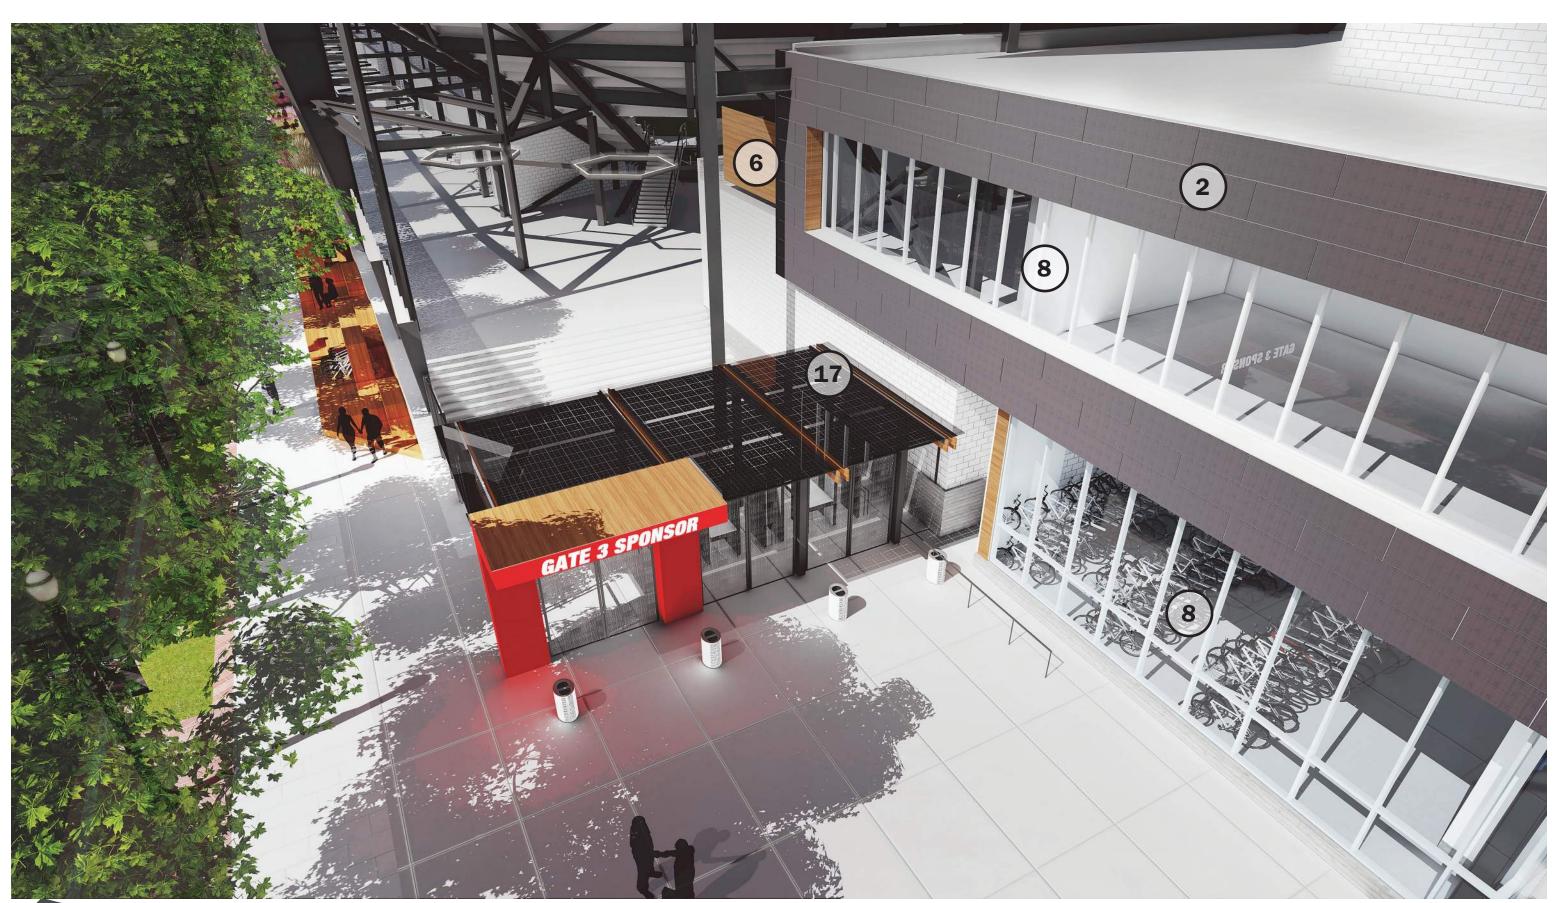

| 1. CAST-IN-PLACE CONCRETE - RANDOM WOOD PLANK FORM-LINE | R - |
|---------------------------------------------------------|-----|
| COLOR GRAY                                              |     |

- 2. EQUITONE\* [tective] FIBRE CEMENT FACADE PANEL COLOR TE80
- 3. EQUITONE\* [tective] FIBRE CEMENT FACADE PANEL COLOR TEOO
- 4. EQUITONE\* [tective] FIBRE CEMENT FACADE PANEL COLOR TE10
- 5. EQUITONE [tective] FIBRE CEMENT FACADE PANEL COLOR TE60
- 6. PRODEMA\* NATURAL WOOD FINISHED PANEL COLOR RUSTIK
- 7. VMZ\* ZINC METAL PANEL INTERLOCKING PATTERN COLOR QUARTZ
- 8. ANODIZED ALUMINUM CURTAIN WALL MULLIONS
- 9. SUNGUARD\* INSULATED GLASS UNIT SUPERNEUTRAL 54
- 10. INSULATED GLASS UNIT SPANDREL COLOR WHITE

- 11. ANODIZED ALUMINUM METAL PANEL CUSTOM PERFORATION PATTERN
- 12. ANODIZED ALUMINUM METAL PANEL 1" DIAMETER PERFORATION PATTERN
- 13. MILL FINISHED ALUMINUM METAL PANEL NO PERFORATION PATTERN
- 14. BENJAMIN MOORE\* PAINT COLOR RACCOON FUR DARK GRAY
- 15. RED METAL PANEL @ ESCALATOR ENCLOSURE
- 16. RED FABRIC SCRIM @ LIGHT BANNERS
- 17. GLASS PV PANELS
- 18. DEEP TRAY GREEN ROOF SYSTEM