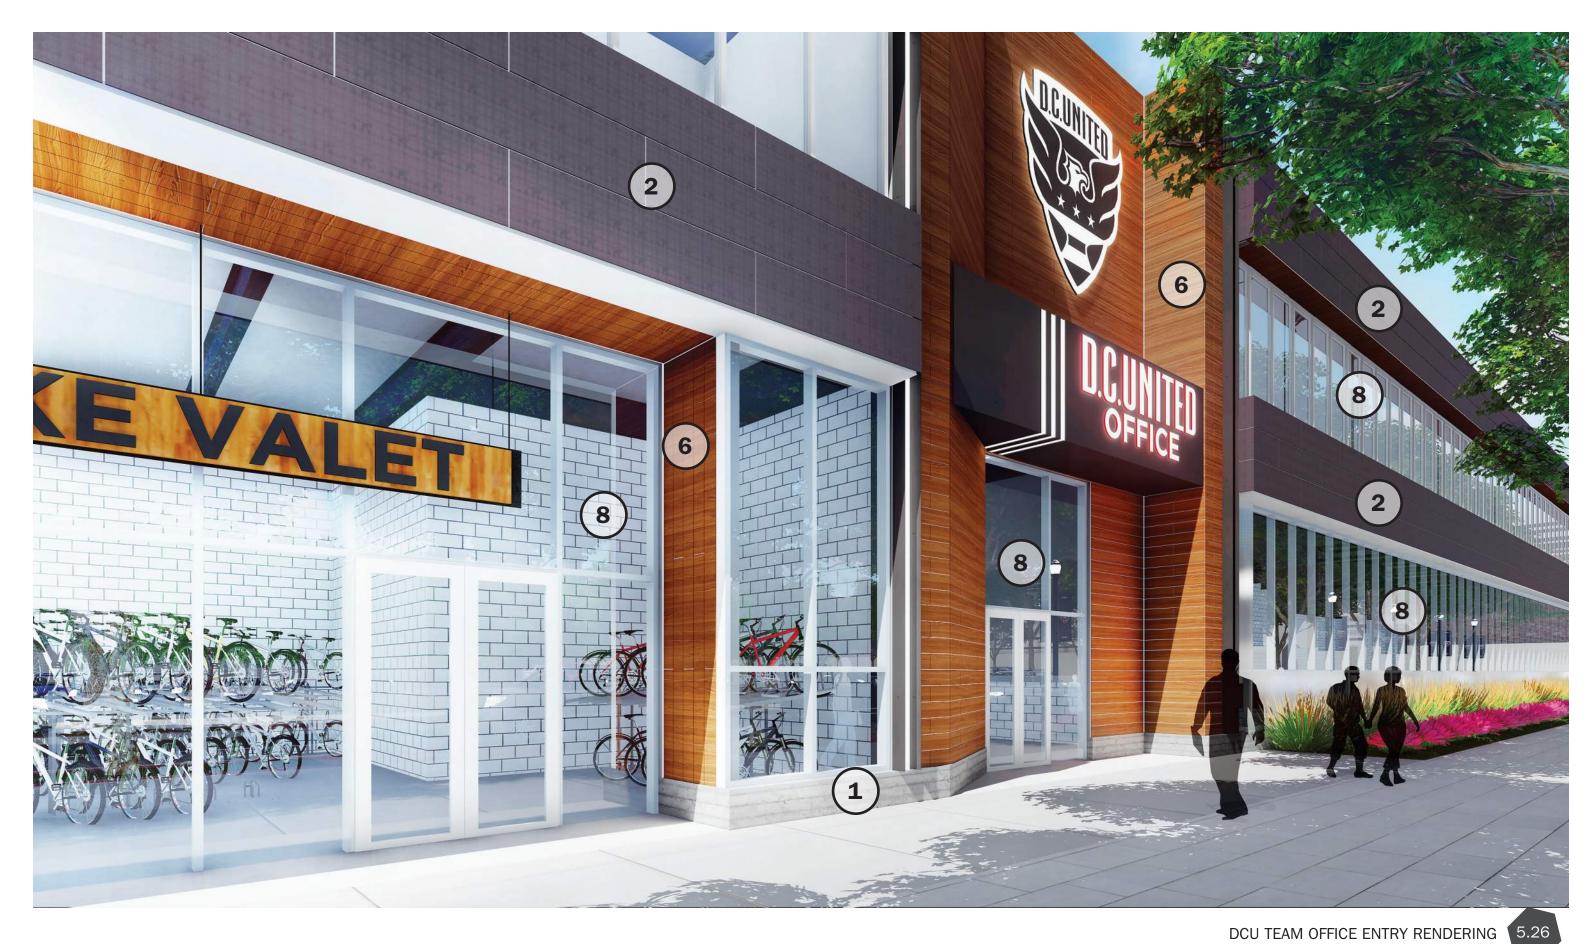

| 1. CAST-IN-PLACE CONCRETE - RANDOM WOOD PLANK FORM-LINE | R - |
|---------------------------------------------------------|-----|
| COLOR GRAY                                              |     |

- 2. EQUITONE\* [tective] FIBRE CEMENT FACADE PANEL COLOR TE80
- 3. EQUITONE\* [tective] FIBRE CEMENT FACADE PANEL COLOR TEOO
- 4. EQUITONE\* [tective] FIBRE CEMENT FACADE PANEL COLOR TE10
- 5. EQUITONE [tective] FIBRE CEMENT FACADE PANEL COLOR TE60
- 6. PRODEMA\* NATURAL WOOD FINISHED PANEL COLOR RUSTIK
- 7. VMZ\* ZINC METAL PANEL INTERLOCKING PATTERN COLOR QUARTZ
- 8. ANODIZED ALUMINUM CURTAIN WALL MULLIONS
- 9. SUNGUARD\* INSULATED GLASS UNIT SUPERNEUTRAL 54
- 10. INSULATED GLASS UNIT SPANDREL COLOR WHITE

- 11. ANODIZED ALUMINUM METAL PANEL CUSTOM PERFORATION PATTERN
- 12. ANODIZED ALUMINUM METAL PANEL 1" DIAMETER PERFORATION PATTERN
- 13. MILL FINISHED ALUMINUM METAL PANEL NO PERFORATION PATTERN
- 14. BENJAMIN MOORE\* PAINT COLOR RACCOON FUR DARK GRAY
- 15. RED METAL PANEL @ ESCALATOR ENCLOSURE
- 16. RED FABRIC SCRIM @ LIGHT BANNERS
- 17. GLASS PV PANELS
- 18. DEEP TRAY GREEN ROOF SYSTEM

# SAMPLE BOARDS WILL BE PROVIDED AT HEARING

| 1. CAST-IN-PLACE CONCRETE - RANDOM WOOD PLANK FORM-LINER - |
|------------------------------------------------------------|
| COLOR GRAY                                                 |